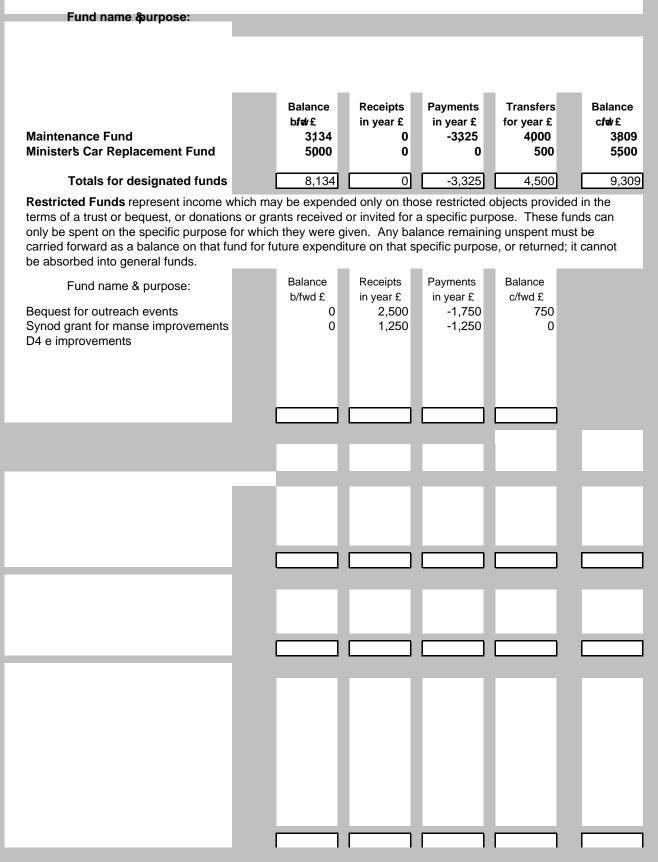

|                       |                       |                 |                 |
| The notes on pages 2 and 3 form part of this financial statement        |                              |                         |                       |                       |                 |                 |
|                                                                         |                              |                         |                       |                       |                 |                 |

#### SHORTACCOUNTS UNITED REFORMED CHURCH

## FINANCIAL STATEMENTS YEAR ENDED 31 DECEMBER 2009

## NOTES

# 1 ACCOUNTING POLICIES

The financial statements have been prepared in accordance with the Charities Act 1993 Section 42(3), ue 2.iUipparand Paypreparbasi



### SHORTACCOUNTS UNITED REFORMED CHURCH

#### **FINANCIAL STATEMENTS YEAR ENDED 31 DECEMBER 2009**

(name)

# **TREASURER'S STATEMENT**

I have prepared the financial statements on pages 1 to 3 for the year ended 31 December 2009 from the accounting records of the church.

Penelope Counter

(signature) ~~~~~~ 27/02/2010

(date)

# INDEPENDENT EXAMINER'S REPORT

I report on the financial statements of Shortaccounts URC for the year ended 31 December 2009, which are set out on pages 1 to 3.

#### **Respective responsibilities**

The church is responsible for the preparation of the financial statements, and considers that the audit requirement of Section 43(2) of the Charities Act 1993 (the Act) does not apply. It is my responsibility to state, on the basis of procedures specified in the G